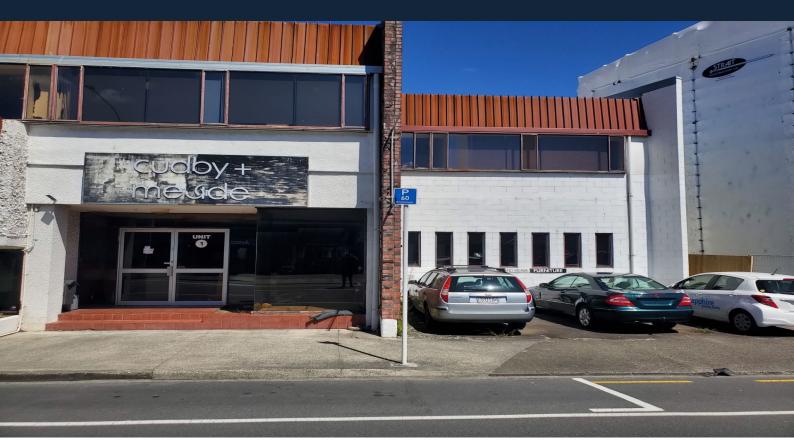

## 1/408 Hutt Road Lower Hutt

## Receivership Sale - High Profile Ground Floor Unit

This ground floor commercial unit is predominantly open-plan, with four offices of varying sizes around the perimeter. Fully self-contained with own WC and kitchenette facilities.

The carpet has been stripped out, with the tenancy offered vacant, now just needing some 'creative flair'.

Vacant for owner-occupier approximately 160 m? in area High ceiling height throughout Three Car Parks adjacent Self-contained Excellent profile

## For Sale by Tender

| Туре          | : Industrial           |
|---------------|------------------------|
| Sold Date     | : Friday, 3rd May 2024 |
| Building Size | : 160 m2               |

Matt Clarke +64 274409608