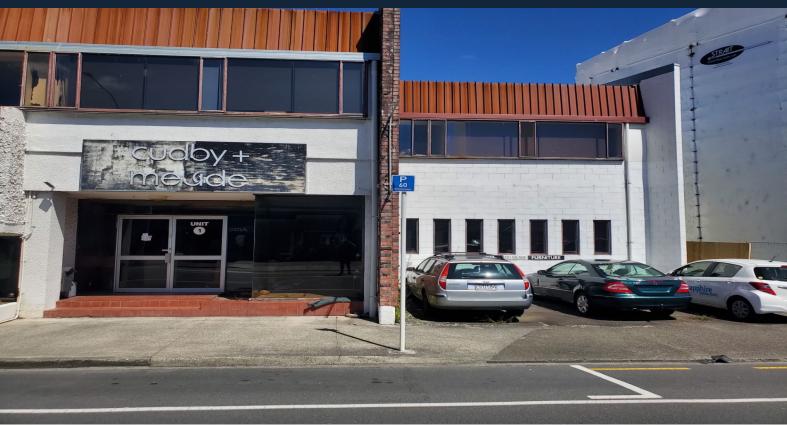

## 1/408 Hutt Road Lower Hutt

## Receivership Sale - High Profile Ground Floor Unit

This ground floor commercial unit is predominantly open-plan, with four offices of varying sizes around the perimeter. Fully self-contained with own WC and kitchenette facilities.

The carpet has been stripped out, with the tenancy offered vacant, now just needing some 'creative flair'.

Vacant for owner-occupier approximately 160 m? in area High ceiling height throughout Three Car Parks adjacent Self-contained Excellent profile