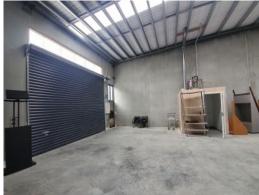

## New Owner-occupier Unit available for sale

Approx. 124 m2 newly-constructed unit in Imperial Park

2 Car parks

High Stud

100% NBS

Self-contained, Hi-speed Fibre,

Excellent LED Lighting + great natural light

3-phase power

Truck-height Roller Door

Great central location

Perfect for a small to medium size business wanting to control their rent and acquire an asset.

Selling by Private Treaty

Call Matt Clarke on 027 4409 608 for more information or arranging inspections.