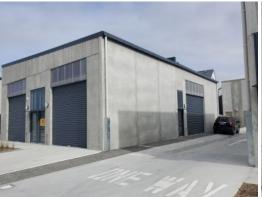

## New Owner-occupier Unit available for sale

Approx. 124 m2 newly-constructed unit in Imperial Park

2 Car parks

High Stud

100% NBS

Self-contained, Hi-speed Fibre,

Excellent LED Lighting + great natural light

3-phase power

Truck-height Roller Door

Great central location

Perfect for a small to medium size business wanting to control their rent and acquire an asset.

Selling by Private Treaty

Call Matt Clarke on 027 4409 608 for more information or arranging inspections.