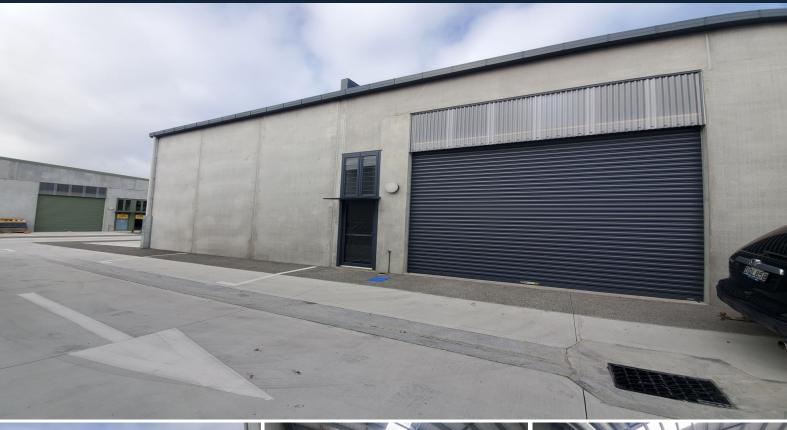

## New Owner-occupier Unit available for sale

Approx. 124 m2 newly-constructed unit in Imperial Park

2 Car parks

High Stud

100% NBS

Self-contained, Hi-speed Fibre,

Excellent LED Lighting + great natural light

3-phase power

Truck-height Roller Door

Great central location

Perfect for a small to medium size business wanting to control their rent and acquire an asset.

Selling by Private Treaty

Call Matt Clarke on 027 4409 608 for more information or arranging inspections.