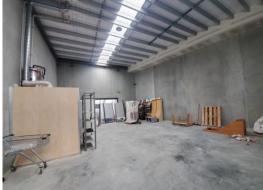

## New Owner-occupier Unit available for sale

Approx. 124 m2 newly-constructed unit in Imperial Park

2 Car parks

High Stud

100% NBS

Self-contained, Hi-speed Fibre,

Excellent LED Lighting + great natural light

3-phase power

Truck-height Roller Door

Great central location

Perfect for a small to medium size business wanting to control their rent and acquire an asset.

Selling by Private Treaty

Call Matt Clarke on 027 4409 608 for more information or arranging inspections.