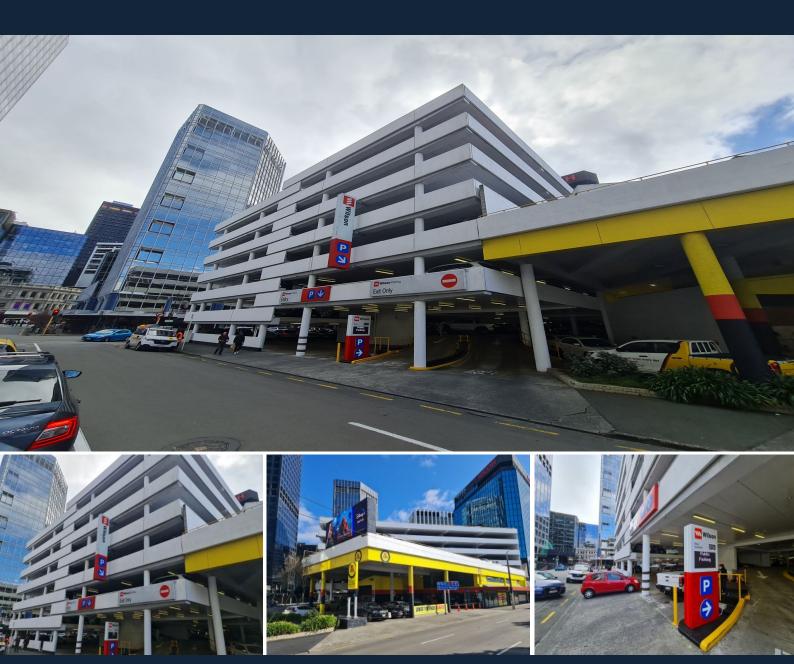

## Wellington City Carparks - 12 to Occupy or Invest

12 carparks in the HEART of Wellington City, within the Victoria Street Parking Centre.

Easy access and egress off Jervois Quay via the Willeston Street entrance.

Well maintained and well lit, these carparks are currently leased with the opportunity for possible rental growth or utilise this prime parking location for your own requirements. Options abound.

Wellington City Council has reduced the number of available carparks in the Central City, also increasing the charging hours for on-street parking - and introduced weekend charges.

Take advantage of the diminishing supply and secure this well sized investment package.