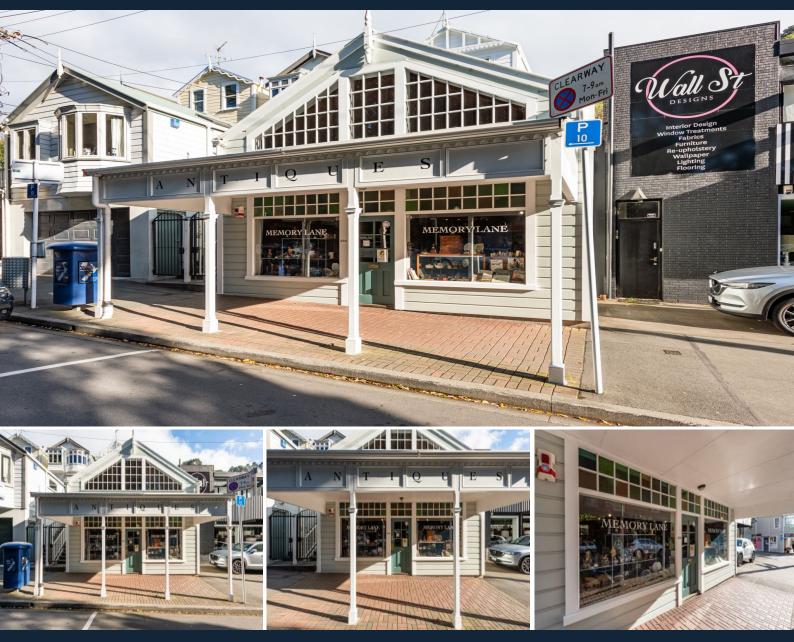

## 356 Tinakori Road THORNDON

## Profile + Character Thorndon Retail

Properties in the Tinakori Village Commercial area have always been "tightly held", with 356 Tinakori Road being no exception.

Now available for the first time in nearly 20-years, this commercial property of 57m? is fully self-contained, comprising ground floor retail/showroom, kitchenette and WC facilities.

Benefit from the huge vehicle profile that this location has, with this being the main route to Karori and Northland, and the convenience of two "10-minute" carparks on your doorstep.

Whilst the property was constructed in the early 1990's, the character design and features blend perfectly into the Thorndon Heritage area. The elegant window detailing to Tlnakori Road fronts what is a blank canvas behind, ready for your retail concept on the fringe of the Capital City's central business district.