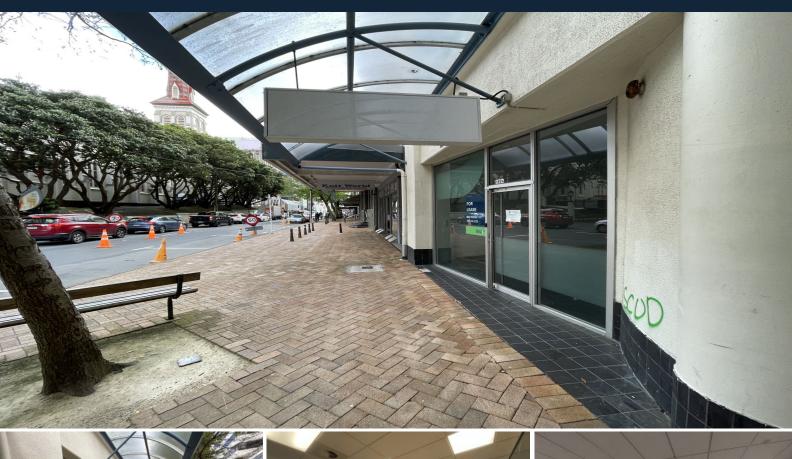

## Level 1/189 Willis Street TE ARO

## Large Willis Street Office - 922m?

Superbly located on upper Willis Street, offering a great location at a competitive rent.

This large tenancy on level 1 consists of an open plan area, reception area, large boardroom, 12 offices / meeting rooms, server room, kitchen / breakout area and secure car parking for up to 10 cars.

FEATURES:

- Good natural light
- Motivated Landlord
- Up to ten car parks

For more information about this space or to arrange a viewing, please contact:

Carl Hastings (021 403 502) - carl@the agencygroup.co.nz