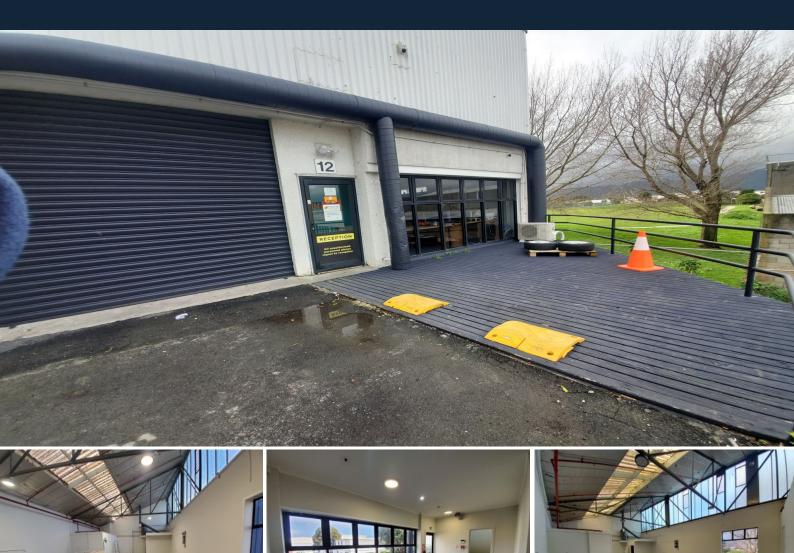

## Receivership Sale - Commercial Investment

Unit 12 is a Commercial Industrial self-contained unit of approximately 190m? in area, with on-site carparks in front of the unit, and two more nearer to Wakefield Street.

Currently tenanted by Capital Electrical.

The location next to Dowse Drive Interchange is very handy. Access to State Highway 2 is immediate, and especially useful for the existing tenant, in that journeys to surrounding suburbs are not delayed by having to negotiate traffic.

The Unit features a medium stud-height Commercial Industrial Unit providing Offices, and Warehouse Space. Construction is Concrete Slab Floor, with Steel framing and Long-run roof. Car parking is via Accessory units allocated to Unit 12, which provide potential for 2-3 car parks immediately in front of the Unit, and Two more on the Body Corporate boundary adjacent to Wakefield Street.