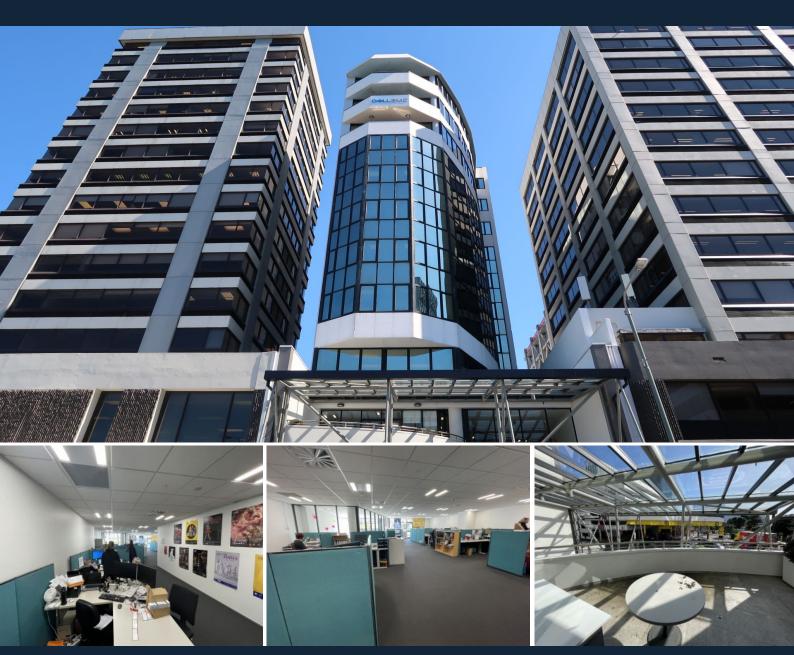

# Level 1/5 Willeston Street WELLINGTON

### Whole Floor / Location / Private Deck

Whole floor (369m?) on level 1 is available April 2023 in the boutique DELL EMC building.

The space includes an open plan layout, three meeting rooms, kitchen and opens out to private deck.

Ideal central location, only short walk to the waterfront and Lambton Quay.

#### **KEY FEATURES:**

- 85% NBS
- Recently refurbished foyers, lifts, lighting, bathrooms and air-conditioning systems
- Great natural light
- Showers and bike storage
- Wheelchair access friendly
- Proactive and responsive landlord