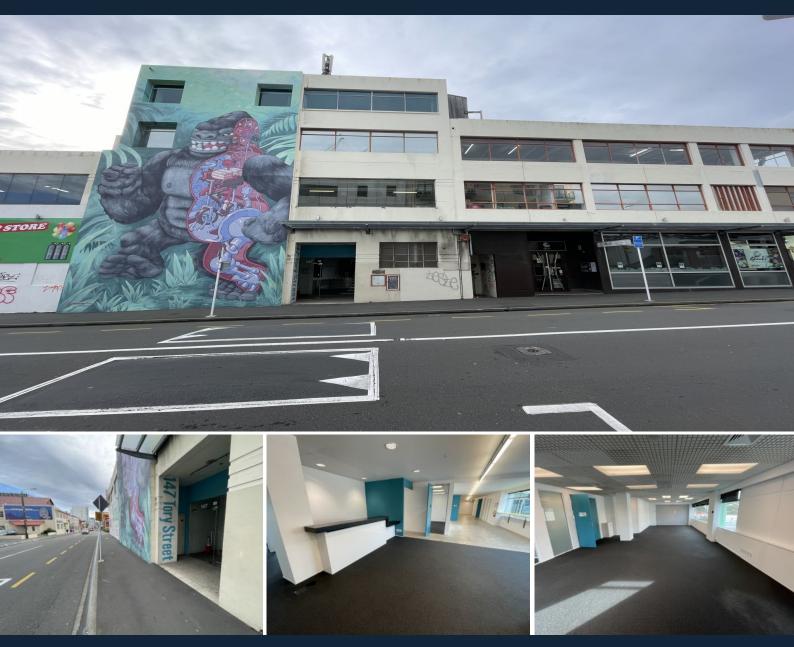

## L3/147 Tory Street TE ARO

## King Kong of Office Space

This lovely space (843m?) on level 3 has recently been refurbished and comprises of a reception area, two large open plan areas, spacious boardroom, four offices / meeting rooms, server room, loads of storage and a kitchen / breakout area that opens out to a nice private deck (80m?).

A perfect location with direct access to Exodus gym and Top Of Tory shops (The Warehouse, Noel Lemmings, Hot Yoga, Kruchain Muay Thai and 99 Bikes etc...) right on your doorstep.

For all of those coffee lovers, Havana Coffee Works is conveniently located next door and only a short walk to the bars, restaurants and supermarket / convenient stores in Courtenay Place.