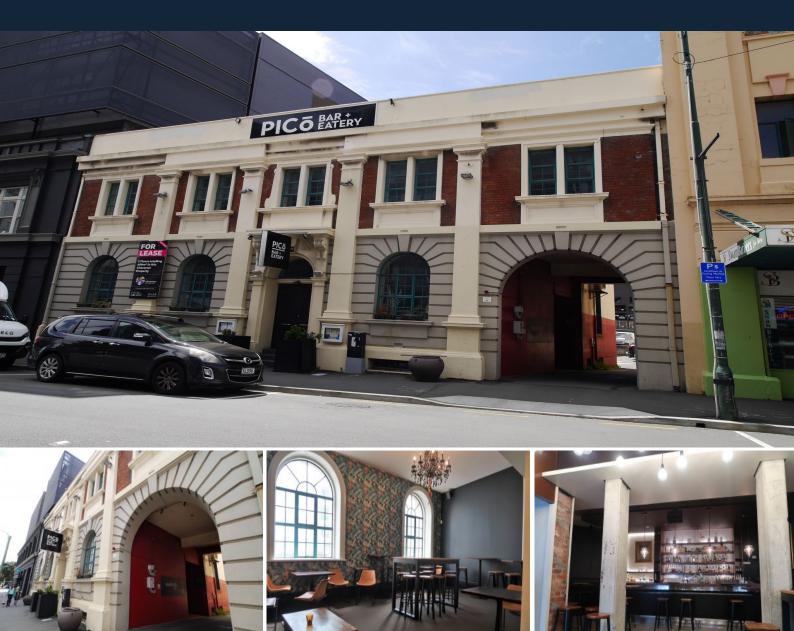

## 25 Taranaki Street TE ARO

## Multi-Level Hospo opportunity

High-profile location with good existing infrastructure.

Spread over two levels for the ability to switch "operations". Downstairs features a large entrance and bar area to the rear, with two open areas at the front that can be closed off for separate dining/cafe areas.

Upstairs features the extensive kitchen area, and dining areas, which again can be separated off to allow for private functions etc.

There are many business options available here

(Note: photos are being updated)