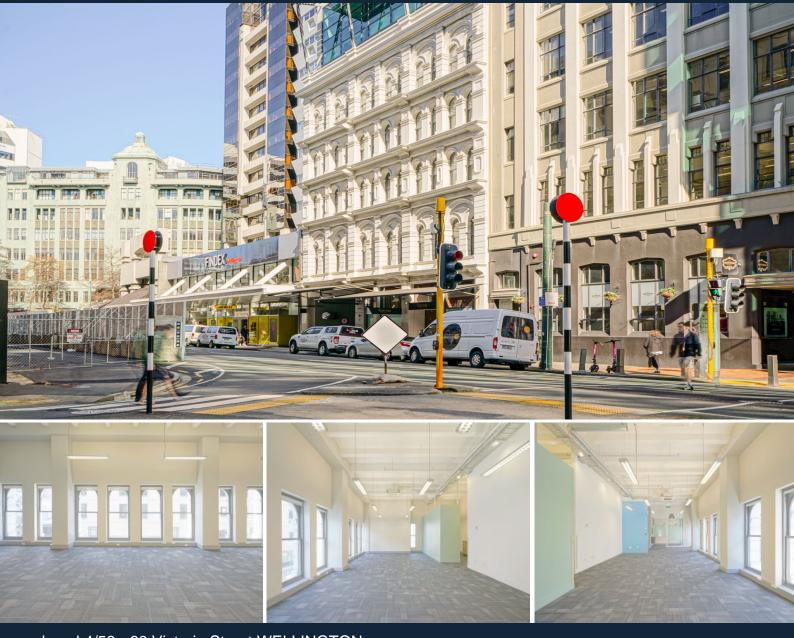

## Level 4/58 - 60 Victoria Street WELLINGTON

## Character Office on Victoria Street

The lovely character office space (136m?) overlooks Victoria Street and comprises of open plan area, one meeting rooms, kitchenette and showers.

FEATURES:

- Fabulous natural light
- High exposed ceiling
- Central CBD location
- Easy access to transportation
- Proactive and responsive landlord