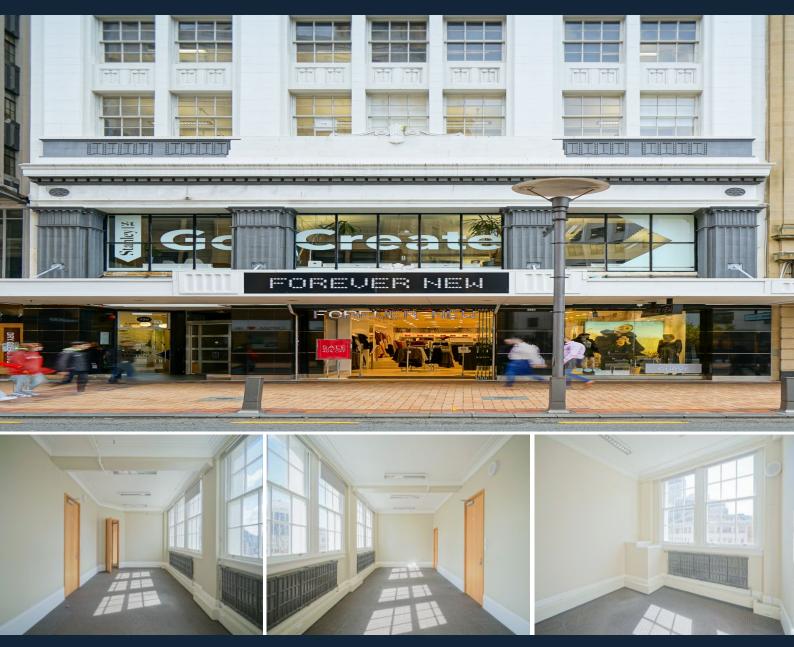

## Level 6/330 Lambton Quay WELLINGTON

## Lovely Character Space on Lambton Quay

This lovely character space (151m?) is available mid October in the heart of Lambton Quay.

Its large windows offers fantastic natural light and the tenancy includes a board room, several meeting rooms / offices, kitchenette, bathrooms and shower spread over level 6 and 7 (with the ability to level 6 or 7 separably if less space is required).

The space is ready to move in or more open plan office can be achieved by removing some walls.

## FEATURES:

- Central CBD location
- Easy access to transportation
- Lambton views
- Proactive and responsive landlord