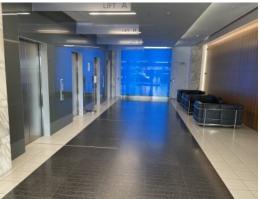

### SPACE DETAILS:

This superb space (746m?) benefits from great natural light, spectacular breathtaking views to the North and a convenient central location with easy access to the waterfront and golden mile.

Comprising of open plan areas, two large meeting rooms, eight offices, kitchen / breakout area and storage area.

Contiguous floors are also available to lease if more space is needed.

FEATURES: