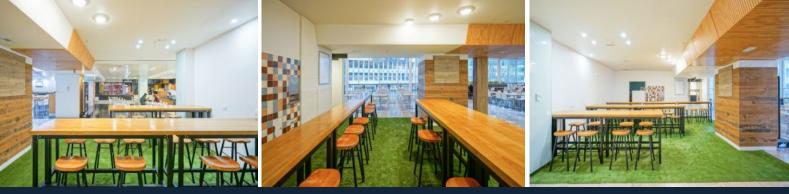

The space (61m?) includes a kitchen / preparation area in the back and a serving / retail area in the front (green area in photos), which is connected to a large seating area for 360+

Other retailers include St Pierres, Kebabs in Queens, Subway and Mojo to name a few.