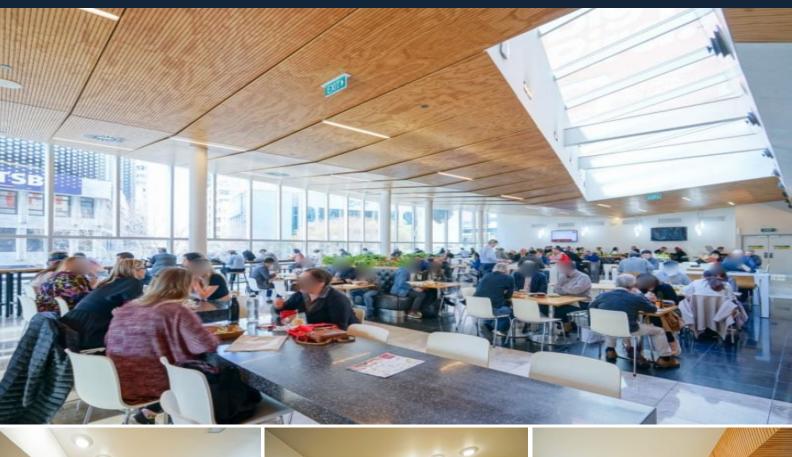

## Lambton Square & Eatery Food Court - 61m?

Superbly positioned food and beverage site is now available in the stylish Lambton Square & Eatery on level one at 180 Lambton Quay. Entrances accessible from Lambton Quay, Woodward Street and The Terrace.

The space (61m?) includes a kitchen / preparation area in the back and a serving / retail area in the front (green area in photos), which is connected to a large seating area for 360+

Other retailers include St Pierres, Kebabs in Queens, Subway and Mojo to name a few.

KEY FEATURES:

- High foot traffic from the golden mile and surrounding buildings
- Stylish design
- Large seating area