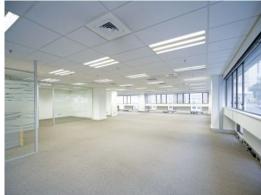

## Modern Office Space - Competitive Rent - 318m?

Well presented modern office space (318m?) conveniently located at the top of Woodward Street at 93 The Terrace.

Modern quality fit out throughout, space comprises of an open plan layout, boardroom, server room and good functional kitchen (including dishwasher and oven).

## FEATURES:

- Great natural light
- Quality fit out throughout
- NBS 75%
- Central location

**Type** : Offices **Building Size** : 318 m2

**Carl Hastings** 

**Carl Hastings** 

+64 21403502

+64 21403502