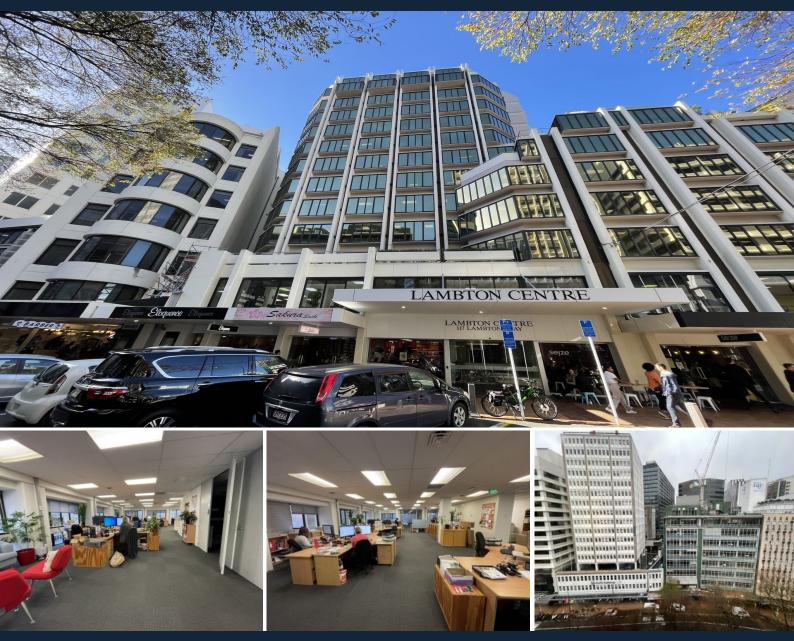

## L9/117 Lambton Quay WELLINGTON

## Close to Government Precinct - 439m?

Conveniently located at the Parliament end of town, this modern office space (439m?) consists of an open plan layout, storage area, three meeting rooms, server room, boardroom and kitchen / breakout area.

FEATURES:

- Close to Parliament and District Court
- Good natural light
- Easy access to transportation
- Proactive and responsive landlord

- Free access to a well equipped gym with full time personal trainers, which is located at 70 The Terrace.