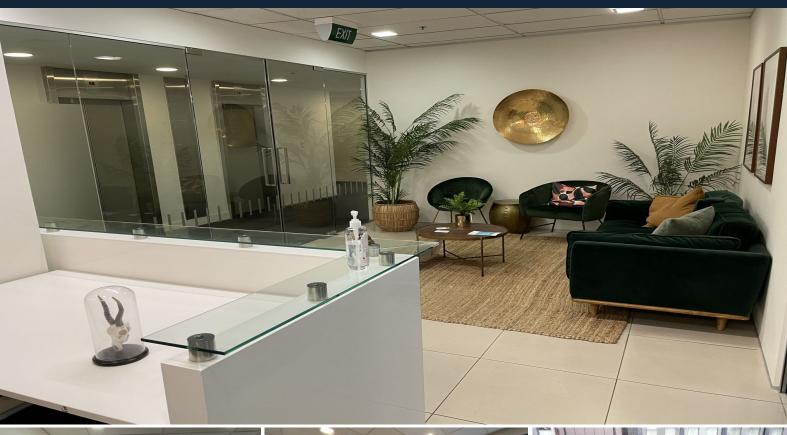

#### DETAILS OF SPACE:

This really nice office space (336m?) overlooks Featherston Street and comprises of a reception area, boardroom, two meeting rooms, kitchen and an open plan area.

#### FEATURES:

- Central CBD location
- Easy access to transportation
- Proactive and responsive landlord-
- Access to a well equipped gym with full time personal trainers, which is located at 70 The Terrace.