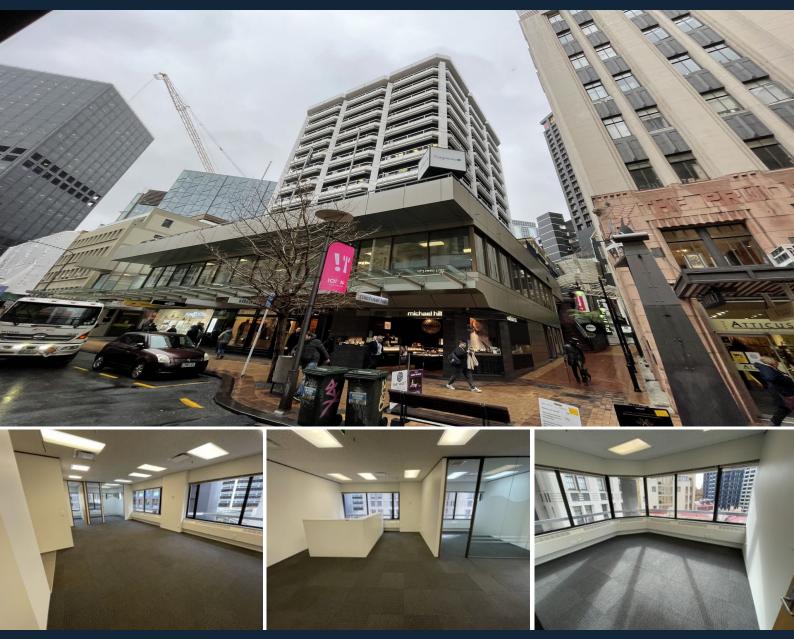

#### BUILDING DETAILS:

342 Lambton Quay is a fourteen storey commercial office building, including a two level retail centre in the heart of the Wellington CBD. The office tower floors have an abundance of natural light and generous ceiling heights.

SPACE DETAILS: Lovely modern office (168m?) that overlooks Lambton Quay.

Space comprises of an open plan layout, kitchenette, reception area, four meeting rooms and storage / server room.

#### FEATURES: Central CBD location 80% NBS Quality fit out