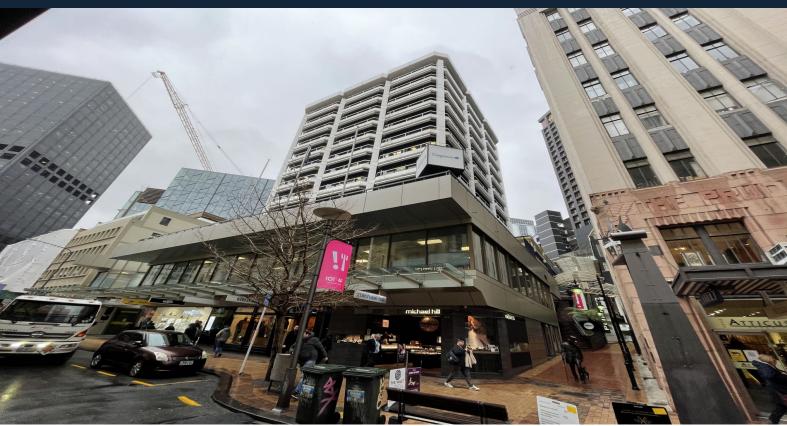

## 12/342 Lambton Quay WELLINGTON

## BUILDING DETAILS:

342 Lambton Quay is a fourteen storey commercial office building, including a two level retail centre in the heart of the Wellington CBD. The office tower floors have an abundance of natural light and generous ceiling heights.

## SPACE DETAILS:

Available for lease is the whole of the 12th floor (492m?) that overlooks Lambton Quay, which includes a quality fit out consisting of an open plan layout, boardroom, four good sized offices, kitchen and large break out room.