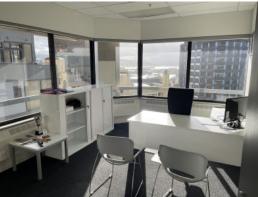

## SPACE DETAILS:

Available for lease is the whole of the 12th floor (492m?) that overlooks Lambton Quay, which includes a quality fit out consisting of an open plan layout, boardroom, four good sized offices, kitchen and large break out room.

FEATURES:

Central CBD location

80% NBS

Quality fit out

Easy access to transportation

**Type** : Offices **Building Size** : 492.1 m2

**Carl Hastings** 

**Carl Hastings** 