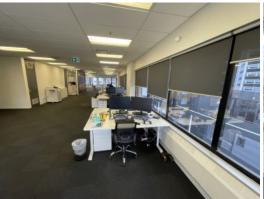

### SPACE DETAILS:

Lovely modern office (241m?) that overlooks Lambton Quay.

Space comprises of an open plan layout, kitchenette, reception area, boardroom and one meeting room.

Available 1 January 2023

FEATURES: