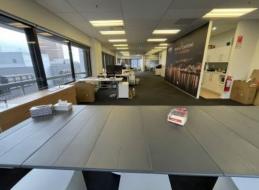

### SPACE DETAILS:

Lovely modern office (241m?) that overlooks Lambton Quay.

Space comprises of an open plan layout, kitchenette, reception area, boardroom and one meeting room.

Available 1 January 2023

FEATURES: