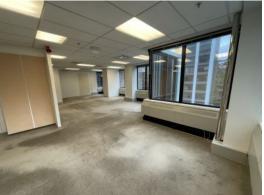

#### OFFICE SPACE DETAILS:

Part floor (240m?) on level 11 offers great views overlooking Lambton Quay. The space consists of a large open plan layout, large boardroom, three offices and small kitchen.