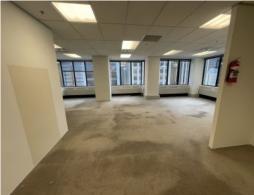

#### OFFICE SPACE DETAILS:

Part floor (240m?) on level 11 offers great views overlooking Lambton Quay. The space consists of a large open plan layout, large boardroom, three offices and small kitchen.