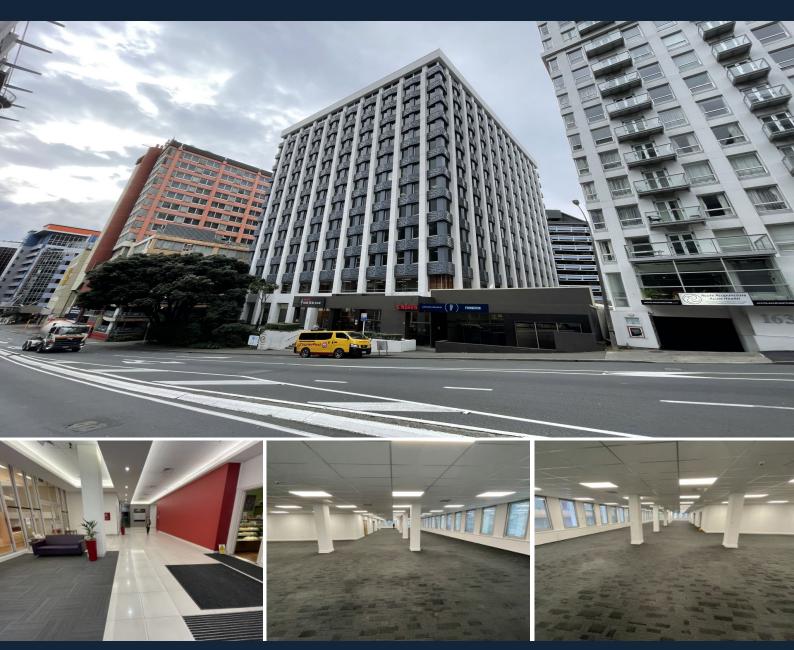

## Level 4/155 The Terrace WELLINGTON

## RNZ House Floor Available - 1220m?

Radio New Zealand House is a twelve story CBD tower situated at the Southern end of The Terrace and adjacent to the motorway and only a short walk to Lambton Quay.

The space available on level 4 is serviced by 5 lifts and features a large efficient floor plate.

## KEY FEATURES:

- Easy access to CBD & motorway
- Proactive and responsive landlord
- Car parking
- 70% NBS
- 5 high speed lifts
- HVAC
- Caf? on the ground floor.