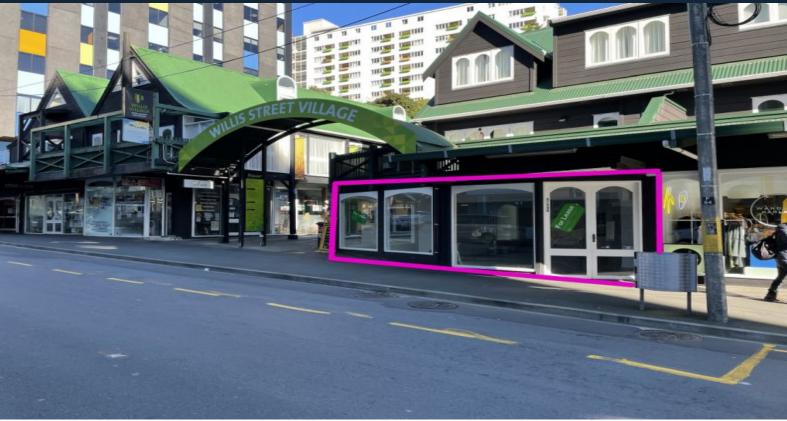

# 2/142 Willis Street TE ARO

### Great Space - Vibrant location

Prominent high profile retail space (74m?) in the heart of Willis Street is available to lease now.

Perfect location to attract high foot traffic & offers great exposure with its large glass frontage.

Currently an empty shell waiting for a fit out to your requirements.

Businesses nearby include: Burger Liquor, TJ Katsu, Cafe Neo and the St George Hotel to mention a few.

#### FEATURES:

- Premium Te Aro location
- High foot traffic location
- Proactive and responsive landlord