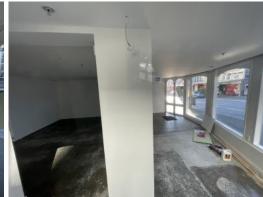

Currently an empty shell waiting for a fit out to your requirements.

Businesses nearby include: Burger Liquor, TJ Katsu, Cafe Neo and the St George Hotel to mention a few.

## Price on Request

Type : Retail Building Size : 74 m2