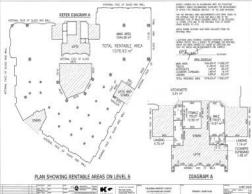

The space (957m?) encompasses a whole floor on level 1, with the layout consisting of an open plan area and several meetings rooms.

Another floor (1174m?) on level 6 is becoming available if more space is needed.

## Price on Request

Type : Offices Building Size : 956.63 m2

**Carl Hastings** +64 21403502