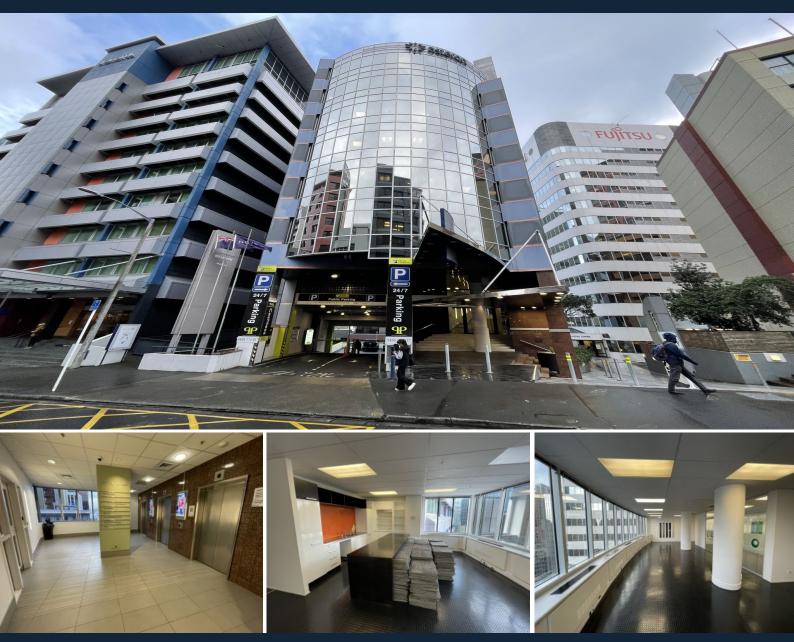

## Level 4/139 The Terrace WELLINGTON

## Perfect Terrace Office with Nice View

The Agency Group are excited to present to the market a prominent tenancy at 139 The Terrace. Situated on level 4, this quality office offers great natural light and a nice city outlook.

The layout consists of a stylish kitchen, large break out area, large boardroom, open plan work area and two meeting rooms

- KEY FEATURES:
- ? Great location
- ? Proactive and responsive landlord
- ? 90% NBS
- ? Complimentary gym access
- ? Car parking available
- ? Easy access to and from the motorway

## Price on Request

Type : Offices Building Size : 426 m2

**Carl Hastings** +64 21403502

**Carl Hastings** +64 21403502