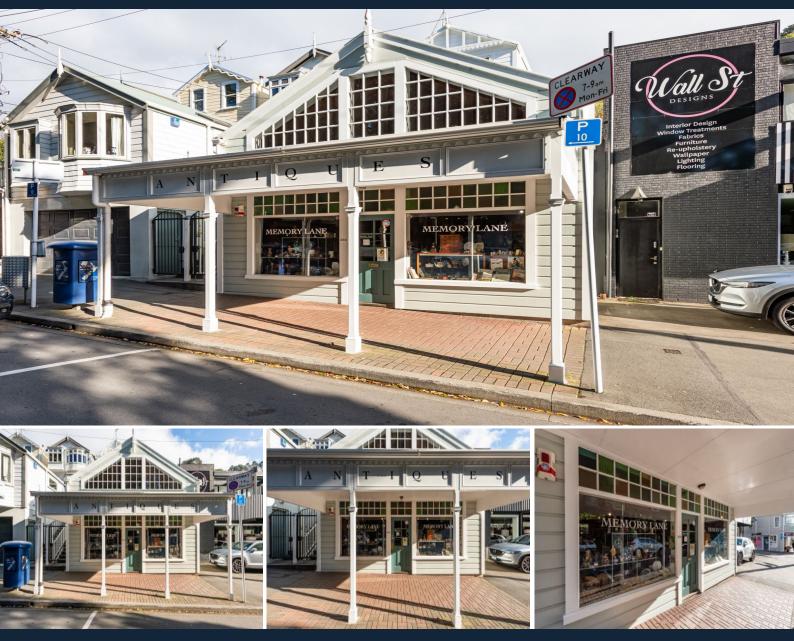

## Character Thorndon Commercial Property

Properties in the The Tinakori Village Commercial area have always been "tightly held", with 356 Tinakori Road being no exception.

Now available for the first time in nearly 20-years, this commercial property of 90m? is fully self-contained, comprising ground floor retail/showroom, open mezzanine area for office or workshop, and kitchenette and WC facilities.

Whilst the property was constructed in the early 1990's, the character design and features blend perfectly in to the Thorndon Heritage area. Combine the elegant window detailing to Tlnakori Road with the warmth of timber paneling and trusses to the interior, and you have a unique property on the fringe of the Capital City's central business district.