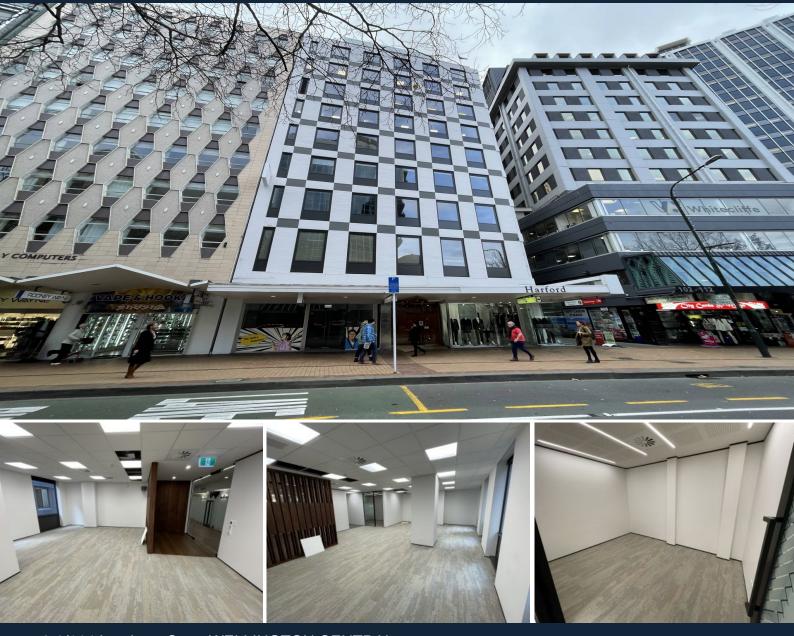

## 2.1/114 Lambton Quay WELLINGTON CENTRAL

## Quality Modern CBD Office

This modern space (119m?) is well presented and ideal for a professional firm.

It is well laid out with an open-plan office, one meeting room, kitchenette, shared bathrooms and has dual access to Lambton Quay and The Terrace.

The building is centrally located at the Southern end of Lambton Quay, only short walk to the Government buildings and the railway station.