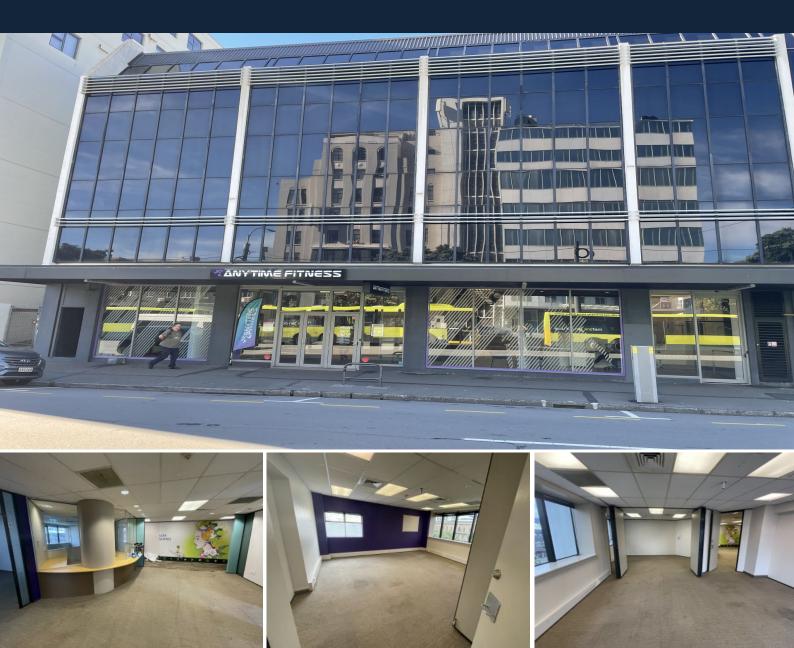

## Level 2/20 Kent Terrace TE ARO

## Large Kent Terrace Office with Decks

The large space (728m?) on level 2 comprises of five large open plan areas, three smaller offices / meeting rooms, reception area and two kitchenettes.

Benefits from great natural light and easy access to the Courtenay Place, Chaffers New World and Oriental Bay.

\* two additional floors are available with combined floor space of 2038m? \*

- FEATURES:
- Competitive rent
- Great natural light
- Motivated Landlord
- 70% NBS
- Car parks can be rented

## Price on Request

Type : Offices Building Size : 728 m2

**Carl Hastings** +64 21403502