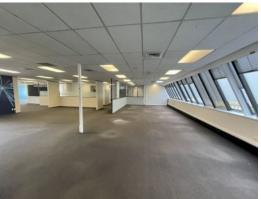

## Kent Terrace Office

The space (578m?) on level 3 comprises of an open plan layout, three offices / meeting rooms, server room and kitchen / breakout area.

Benefits from great natural light and easy access to the Courtenay Place, Chaffers New World and Oriental Bay.