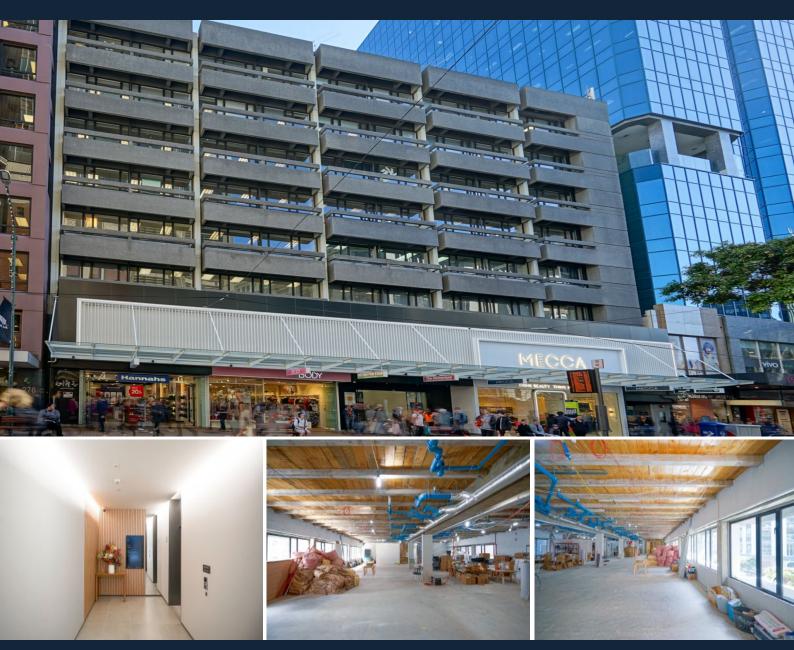

## 3/256 Lambton Quay WELLINGTON CENTRAL

## Premium Office in Ideal Location

Conveniently located in the heart of Wellingtons 'golden mile', this lovely space (444m?) offers an ideal location for your business.

The efficient floor space is currently open plan, though space can be configured to your liking with fit-out assistance available

The space is currently being upgraded to a high standard, including new lighting, ceiling, carpet and air-conditioning.

Well worth a look!

## FEATURES

- Super central prime position on Lambton Quay
- Good amenity for staff to transport routes, retail, and the Wellington waterfront
- Brand new lifts and foyer upgrade