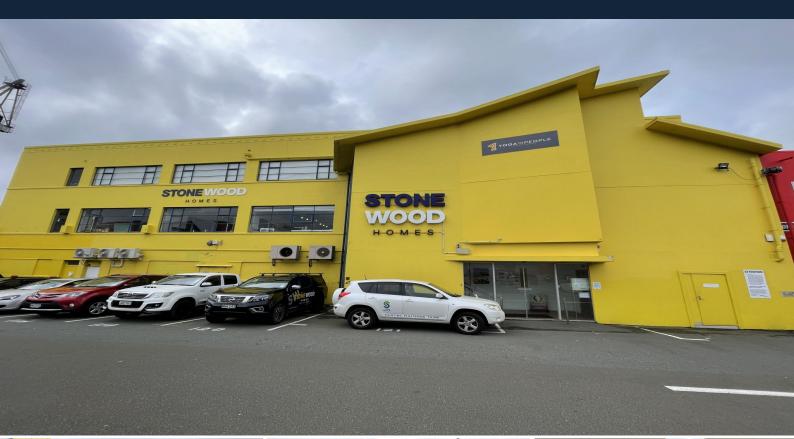

## Prime 'Top of Tory' Retail / Office - 308m?

The Agency Group is pleased to present this leasing opportunity situated in the 'Top of Tory' shopping complex.

The space (308m?) is situated on level 1 and comprises of an open layout with a kitchenette and toilets with a separate space at the rear .

Benefit from the large carpark of 150 cars and the high pedestrian flow from the exisiting retailers which include Noel Leemings, The Warehouse, Laserforce, 99 Bikes, Exodus Gym & Commonsence Organics to mention a few.

## **KEY INFORMATION:**

- Prime location within the shopping complex

- Great signage opportunities on the building as well as on main sign entering the  $\ensuremath{\mathsf{complex}}$ 

- Great traffic & pedestrian flow