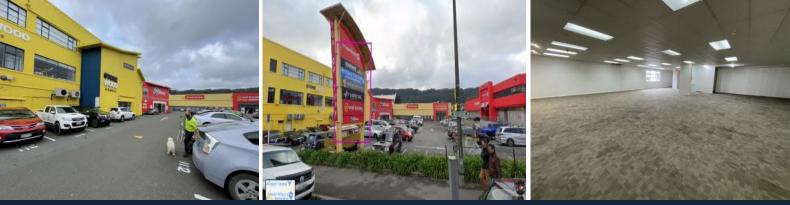

## Prime 'Top of Tory' Retail / Office - 308m?

The Agency Group is pleased to present this leasing opportunity situated in the 'Top of Tory' shopping complex.

The space (308m?) is situated on level 1 and comprises of an open layout with a kitchenette and toilets with a separate space at the rear .

Benefit from the large carpark of 150 cars and the high pedestrian flow from the exisiting retailers which include Noel Leemings, The Warehouse, Laserforce, 99 Bikes, Exodus Gym & Commonsence Organics to mention a few.

## **KEY INFORMATION:**

- Prime location within the shopping complex

- Great signage opportunities on the building as well as on main sign entering the  $\ensuremath{\mathsf{complex}}$ 

- Great traffic & pedestrian flow