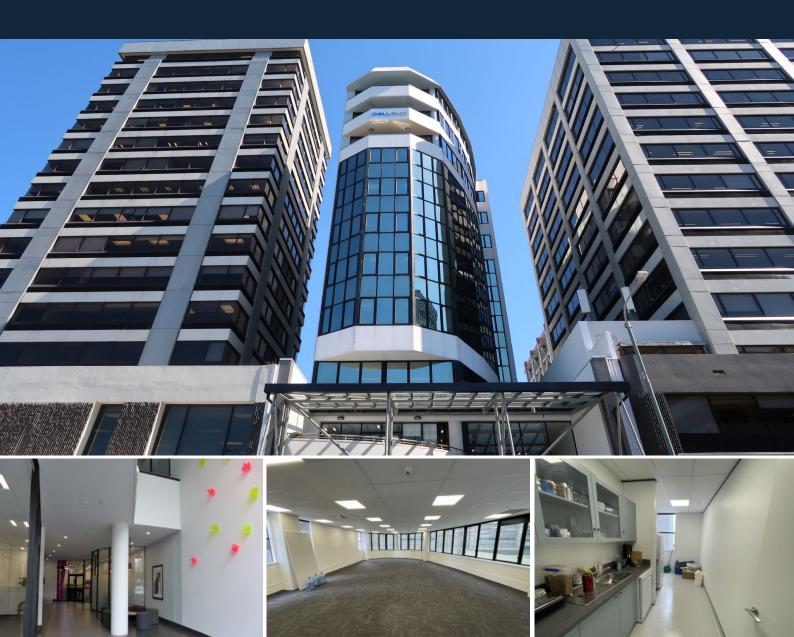

## Prime location and Quality CBD Office

Open plan office space (133m?) now available in the boutique DELL EMC building.

This fully refurbished office has new LED lighting, upgraded airconditioning, ceiling grids, carpet tiles and includes a shared kitchenette and toilets.

## KEY FEATURES:

- 85% NBS
- Recently refurbished foyers and lifts
- Good natural light
- Showers and bike storage
- Wheelchair access friendly
- Proactive and responsive landlord
- Parking building conveniently located across the street

## Price on Request

**Type** : Offices **Building Size** : 133.2 m2

**Carl Hastings** 

**Carl Hastings** 

+64 21403502

+64 21403502