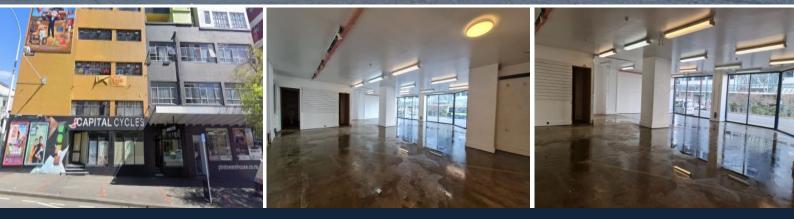

The space is open plan with polished concrete floors with a toilet at the rear.

FEATURES:

- Motivated landlord
- High visibility and exposure
- Very competitive rent

For more information about this space, to arrange a viewing and finding out about other suitable space, please contact:

Type : Retail Building Size : 110 m2

www.theagencygroup.co.nz