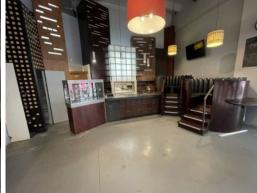

## Great Hospitality Space on Chews Lane - 147m?

Great hospitality space conveniently located on Chews Lane, situated between Willis and Victoria Street.

This modern space (147m?) would take minimal expense to get up and runnings as it already includes a grill, hot plate, panini machines, deep fryers, 4 X fridges, food cabinet, sink, extraction and most other things you would need.

Outside of the kitchen is a good size seating area that includes two booth seats, 22m? outside seating, toilets and a storage / office area upstairs.

The space benefits from existing tenants in the 97 apartments within Chews Lane and surrounding commercial buildings.