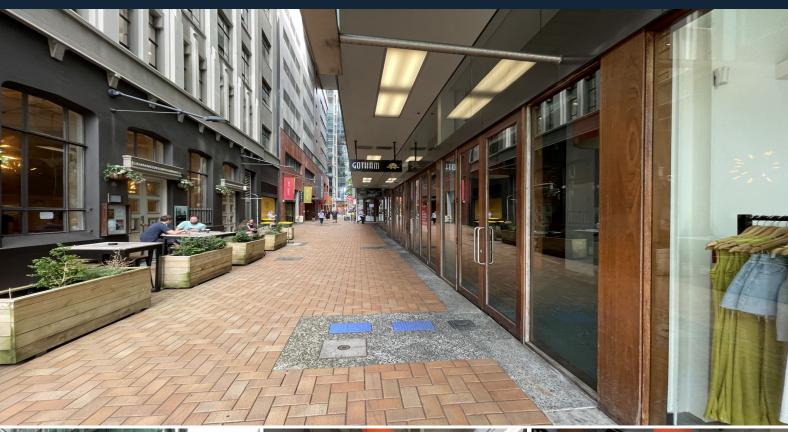

## 4 Chews Lane Wellington Central

## Great Hospitality Space on Chews Lane - 147m?

Great hospitality space conveniently located on Chews Lane, situated between Willis and Victoria Street.

This modern space (147m?) would take minimal expense to get up and runnings as it already includes a grill, hot plate, panini machines, deep fryers, 4 X fridges, food cabinet, sink, extraction and most other things you would need.

Outside of the kitchen is a good size seating area that includes two booth seats, 22m? outside seating, toilets and a storage / office area upstairs.

The space benefits from existing tenants in the 97 apartments within Chews Lane and surrounding commercial buildings.