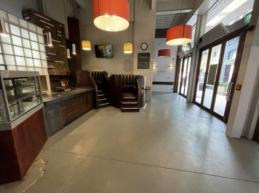

## Great Hospitality Space on Chews Lane - 147m?

Great hospitality space conveniently located on Chews Lane, situated between Willis and Victoria Street.

This modern space (147m?) would take minimal expense to get up and runnings as it already includes a grill, hot plate, panini machines, deep fryers, 4 X fridges, food cabinet, sink, extraction and most other things you would need.

Outside of the kitchen is a good size seating area that includes two booth seats, 22m? outside seating, toilets and a storage / office area upstairs.

The space benefits from existing tenants in the 97 apartments within Chews Lane and surrounding commercial buildings.