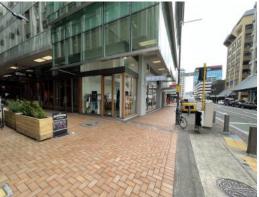

## 4 Chews Lane Wellington Central

## Great Hospitality Space on Chews Lane - 147m?

Great hospitality space conveniently located on Chews Lane, situated between Willis and Victoria Street.

This modern space (147m?) would take minimal expense to get up and runnings as it already includes a grill, hot plate, panini machines, deep fryers, 4 X fridges, food cabinet, sink, extraction and most other things you would need.

Outside of the kitchen is a good size seating area that includes two booth seats, 22m? outside seating, toilets and a storage / office area upstairs.

The space benefits from existing tenants in the 97 apartments within Chews Lane and surrounding commercial buildings.