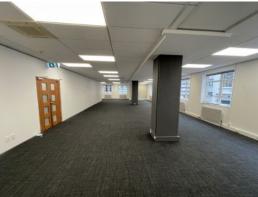

## Great location / Versatile space - 235m?

Open plan office (235m?), comprising of two meetings rooms, shared kitchen, dual access and conveniently located in the central CBD opposite Midland Park.

Versatile space that can be split into two tenancy if a smaller tenancy is required.

## FEATURES:

- Super central
- High stud ceiling
- Good natural light
- Ceiling airconditioning
- One carpark is available to rent
- Proactive and responsive property management
- Easy access to the golden mile (20 seconds walk).
- Cafe and Turkish restaurant on the ground floor