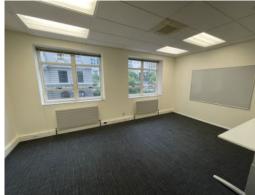

## Great location / Versatile space - 235m?

Open plan office (235m?), comprising of two meetings rooms, shared kitchen, dual access and conveniently located in the central CBD opposite Midland Park.

Versatile space that can be split into two tenancy if a smaller tenancy is required.

## FEATURES:

- Super central
- High stud ceiling
- Good natural light
- Ceiling airconditioning
- One carpark is available to rent
- Proactive and responsive property management
- Easy access to the golden mile (20 seconds walk).
- Cafe and Turkish restaurant on the ground floor