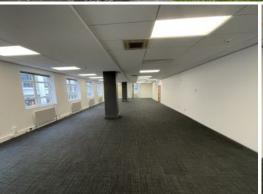

## Great location / Versatile space - 235m?

Open plan office (235m?), comprising of two meetings rooms, shared kitchen, dual access and conveniently located in the central CBD opposite Midland Park.

Versatile space that can be split into two tenancy if a smaller tenancy is required.

## FEATURES:

- Super central
- High stud ceiling
- Good natural light
- Ceiling airconditioning
- One carpark is available to rent
- Proactive and responsive property management
- Easy access to the golden mile (20 seconds walk).
- Cafe and Turkish restaurant on the ground floor