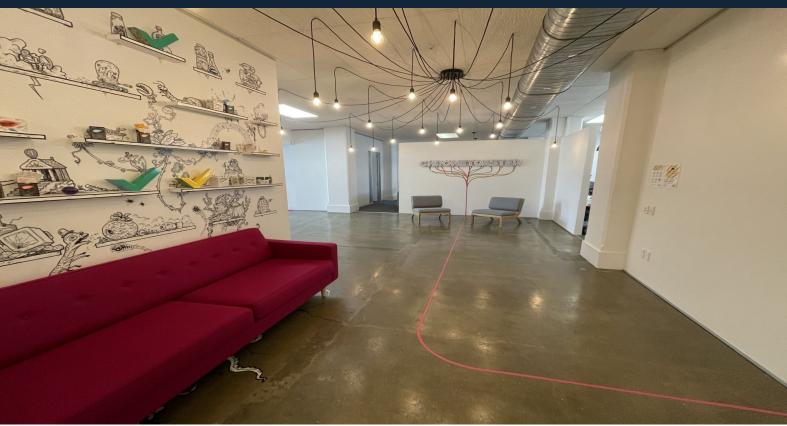

### OFFICE DETAILS:

Stylish fit out throughout its open floor plan layout (290m?), which includes two meeting rooms, kitchen and storage room.

The location is conveniently in the heart of the CBD and offers easy access to golden mile, New World, cafes and public transport.

Perfect for a design or tech company wanting to making a presence without the fit-out cost.