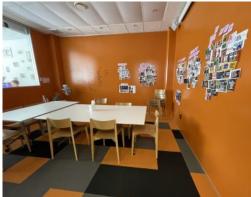

### OFFICE DETAILS:

Stylish fit out throughout its open floor plan layout (290m?), which includes two meeting rooms, kitchen and storage room.

The location is conveniently in the heart of the CBD and offers easy access to golden mile, New World, cafes and public transport.

Perfect for a design or tech company wanting to making a presence without the fit-out cost.