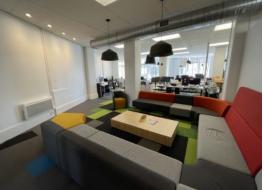

### OFFICE DETAILS:

Stylish fit out throughout its open floor plan layout (290m?), which includes two meeting rooms, kitchen and storage room.

The location is conveniently in the heart of the CBD and offers easy access to golden mile, New World, cafes and public transport.

Perfect for a design or tech company wanting to making a presence without the fit-out cost.