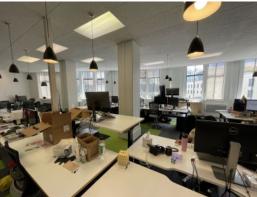

### OFFICE DETAILS:

Stylish fit out throughout its open floor plan layout (290m?), which includes two meeting rooms, kitchen and storage room.

The location is conveniently in the heart of the CBD and offers easy access to golden mile, New World, cafes and public transport.

Perfect for a design or tech company wanting to making a presence without the fit-out cost.