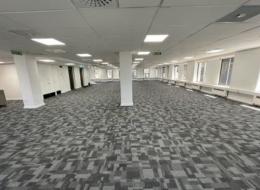

## Smart Lambton Quay Office - 355m?

Smart office on level 8 offers an entire floor (355m?), located at the parliament end of Lambton Quay.

The space benefits from great natural light and a really nice outlook and includes a dual frontage, with easy access from The Terrace and Lambton Quay.