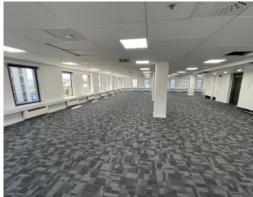

## Smart Lambton Quay Office - 355m?

Smart office on level 8 offers an entire floor (355m?), located at the parliament end of Lambton Quay.

The space benefits from great natural light and a really nice outlook and includes a dual frontage, with easy access from The Terrace and Lambton Quay.