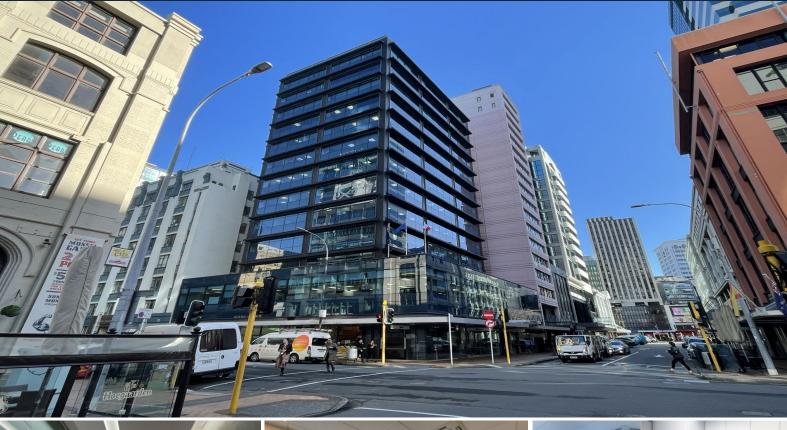

### BUILDING DETAILS:

City Chambers is located on the corner of Featherston and Johnston Street, comprising a two level podium with a four sided 13 level tower and basement car parking. This building was redeveloped in 2003 including new exterior cladding and large pane windows, foyer, sidewalk paving and a lift upgrade.