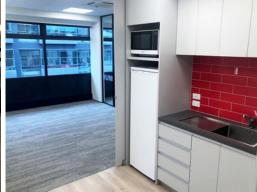

#### OFFICE SPACE DETAILS:

Nice little office space (44m?) overlooking Featherston Street.

Space comprises of an open plan area, meeting / board room and kitchen.

#### KEY FEATURES:

- Modern fitout
- Central CBD location
- Easy access to transportation
- Proactive and responsive landlord-