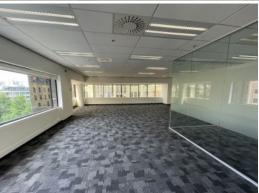

## Quality Space & Great Location - 146m?

Well presented space (146m?) on level 6 comprises of a light and bright open plan space, kitchenette, one meeting room and offering great natural light and a nice outlook.

The space has been recently renovated to include new light-weight ceiling tiles, carpet and painted throughout.