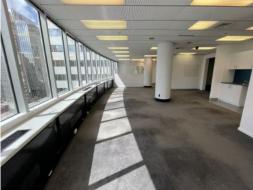

## Modern Terrace Office - 106m?

A modern Terrace office space that comprises of open plan office space at the front that overlooks Lambton Quay, offering great natural light. Space includes an adjoining meeting room and kitchenette.

The space at the rear comprises of two medium size open plan areas.