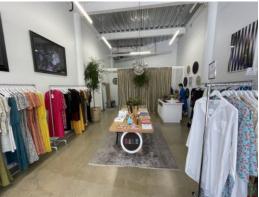

## Boutique Victoria Retail Space - 68m?

This stylish retail shop is situated in the heart of Victoria Streets fashion strip.

Perfect location to attract high foot traffic & offers great exposure with its large glass frontage.

The space (68m?) consists of an open plan layout, polished concrete floors, high stud ceiling and large glass display / door onto Victoria Street

Other retailers next door include the Michael Hill, Huffer, Storm, Augustine and Wilson Trollope.