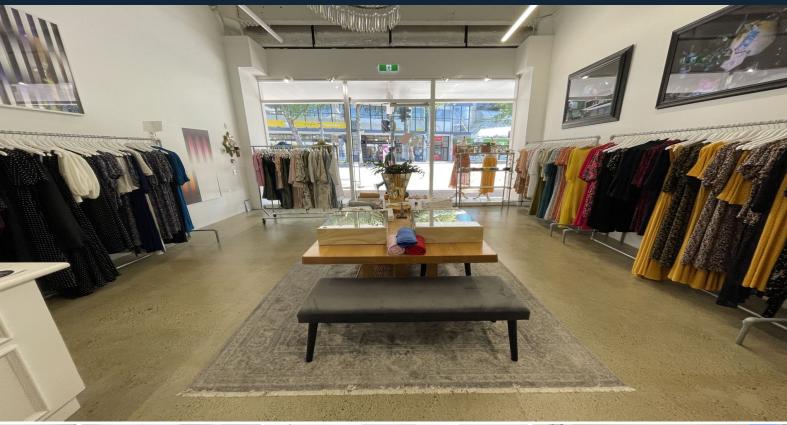

## Boutique Victoria Retail Space - 68m?

This stylish retail shop is situated in the heart of Victoria Streets fashion strip.

Perfect location to attract high foot traffic & offers great exposure with its large glass frontage.

The space (68m?) consists of an open plan layout, polished concrete floors, high stud ceiling and large glass display / door onto Victoria Street

Other retailers next door include the Michael Hill, Huffer, Storm, Augustine and Wilson Trollope.