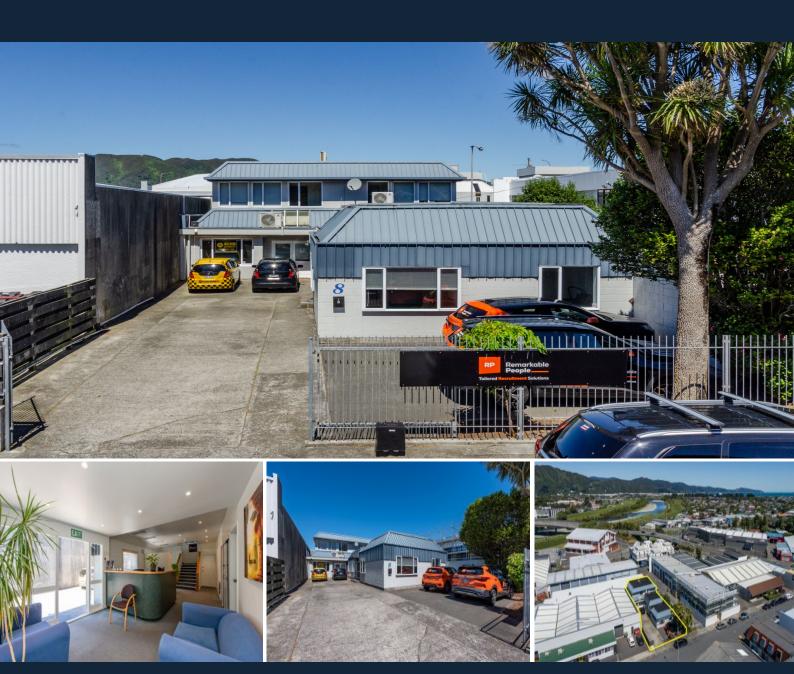

## Small Commercial Property - Handy location

A great stand-alone commercial property in a popular Lower Hutt location.

Suitable for a wide range of different uses

Great central location

Car parking on site

Handy to the Motorway and Public Transport

Mix of Offices and open-plan 'Utility' areas

Secure fencing

3 Phase power

The property is currently partially-tenanted, with 12 months remaining on the Lease Agreement.

Zoning allows a variety of Different business uses

Of obvious interest to owner-occupiers, but with Increased tenant demand in the area this property should also appeal to investors.

## Negotiation

Type : Industrial

Sold Date : Thursday, 23rd December 2021

Land : 392 m2 Building Size : 290 m2