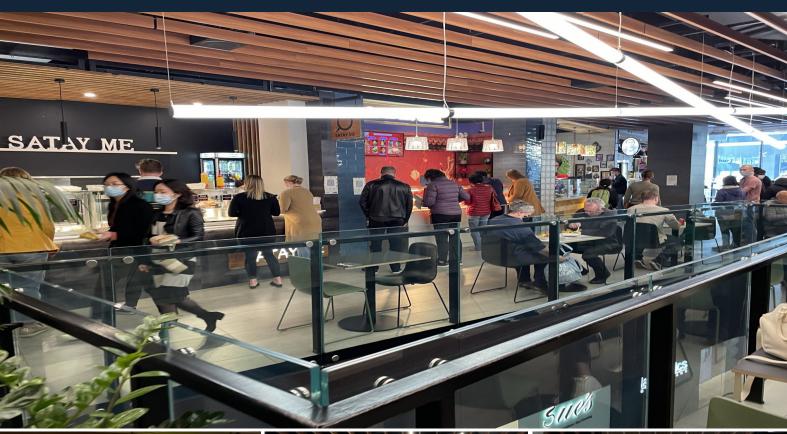

## Stylish CBD Food Court Sites Available

Superbly positioned food and beverage sites are now available within the vibrant and stylish food court at 18 Willis Street.

The space (58m?) includes extraction and access to gas, water and electricity and are connected to a large comfortable shared dining space experience.

Existing eateries include Satay Me, King Sushi, Where's Charlie, Saffron Kebab & Curry, Puro Chile and Viva Mexico, Golden Girl and Noodle Plus.

One other site (20m?) is also available if you are looking for something a little smaller.

## KEY FEATURES:

- High foot traffic from the Golden Mile and surrounding buildings  $% \left( 1\right) =\left( 1\right) \left( 1\right)$
- Large seating area