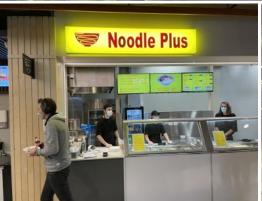

Existing eateries include Satay Me, King Sushi, Where's Charlie, Saffron Kebab & Curry, Puro Chile and Viva Mexico, Golden Girl and Noodle Plus.

One other site (20m?) is also available if you are looking for something a little smaller.