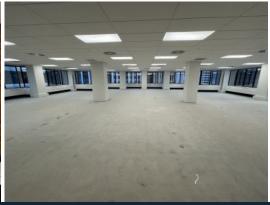

#### OFFICE SPACE DETAILS:

Entire floor (443m?) with great views overlooking Lambton Quay. Full base build completed to bare space, complete with new ceiling grid, tiles, lights, HVAC, new floor coverings and bathroom.

Space can be split if required to create several tenancies.