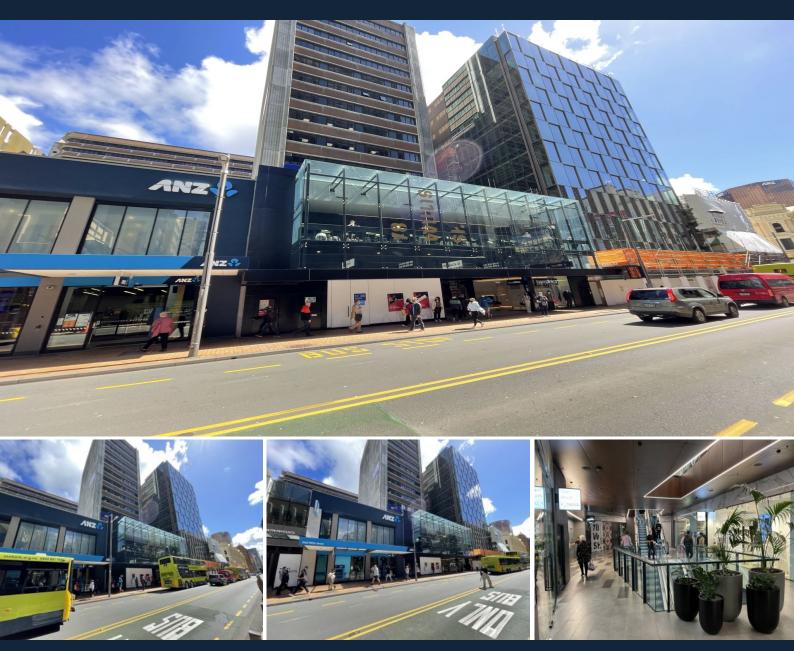

# Level 8/18 Willis Street Wellington Central

#### BUILDING DETAILS:

Significant work has been carried out with a full refurbishment and modernised throughout.

Retail shops are on the ground floor with a vibrant food court on the first floor, selling yummy sushi, noodles and satay to name a few.

Other benefits include having City Fitness, childcare centre and a convenience store within the building, with available parking in the Wilsons parking building located directly behind the building.