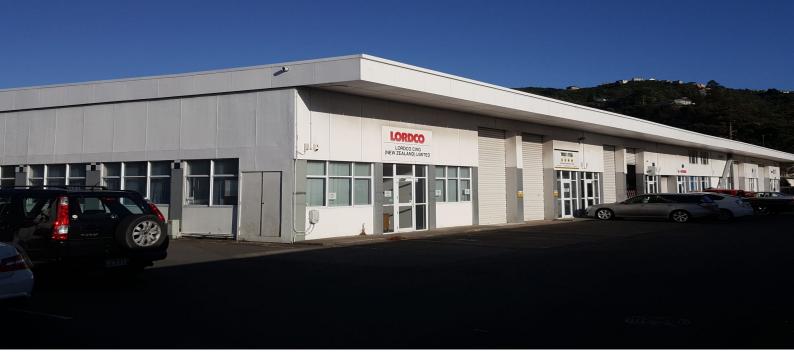

## 61 Marsden Street Melling

## Investment Property with flexibility

Investment property with risk spread over 7 Tenancies 1970's Commercial Building Land area 2,298 m2 Building Floor area 1,700 m2 26 Car parks on site Fee Simple Title Strengthened to 80% NBS Great location for quick access to surrounding area's Call Matt Clarke for more detail or arranging inspections on 027 4409 608

## Negotiation

| Туре                 | : Industrial                   |
|----------------------|--------------------------------|
| Sold Date            | : Tuesday, 14th September 2021 |
| Land                 | : 2298 m2                      |
| <b>Building Size</b> | : 1700 m2                      |