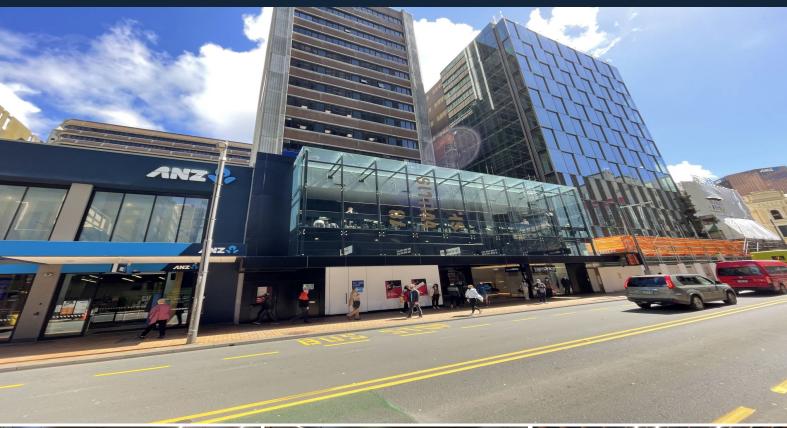

#### BUILDING DETAILS:

Significant work has been carried out with a full refurbishment and modernised throughout.

Retail shops are on the ground floor with a vibrant food court on the first floor, selling yummy sushi, noodles and satay to name a few.

Other benefits include having City Fitness, childcare centre and a convenience store within the building, with available parking in the Wilsons parking building located directly behind the building.