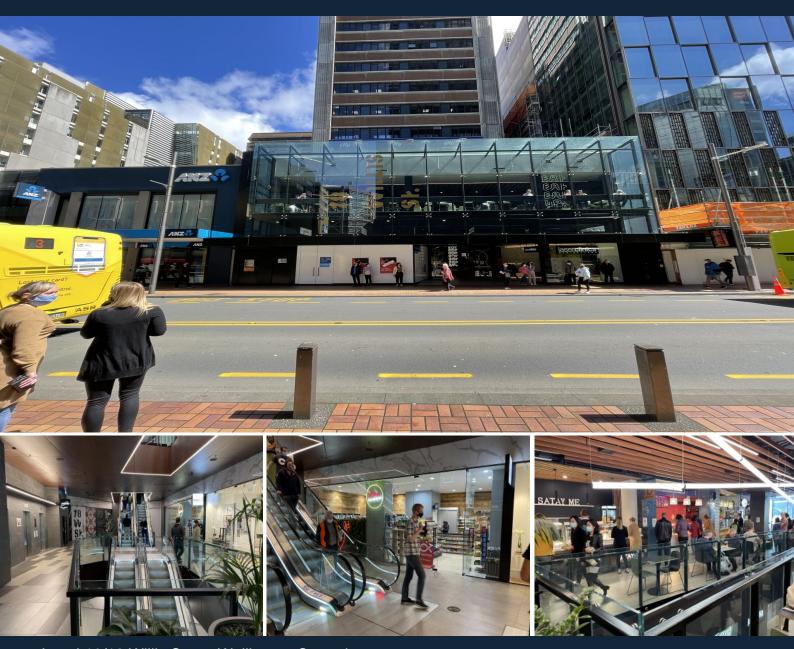

#### BUILDING DETAILS:

Significant work has been carried out with a full refurbishment and modernised throughout.

Retail shops are on the ground floor with a vibrant food court on the first floor, selling yummy sushi, noodles and satay to name a few.

Other benefits include having City Fitness, childcare centre and a convenience store within the building, with available parking in the Wilsons parking building located directly behind the building.