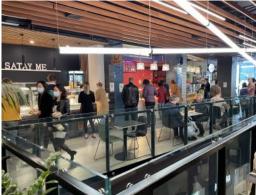

### BUILDING DETAILS:

Significant work has been carried out with a full refurbishment and modernised throughout.

Retail shops are on the ground floor with a vibrant food court on the first floor, selling yummy sushi, noodles and satay to name a few.