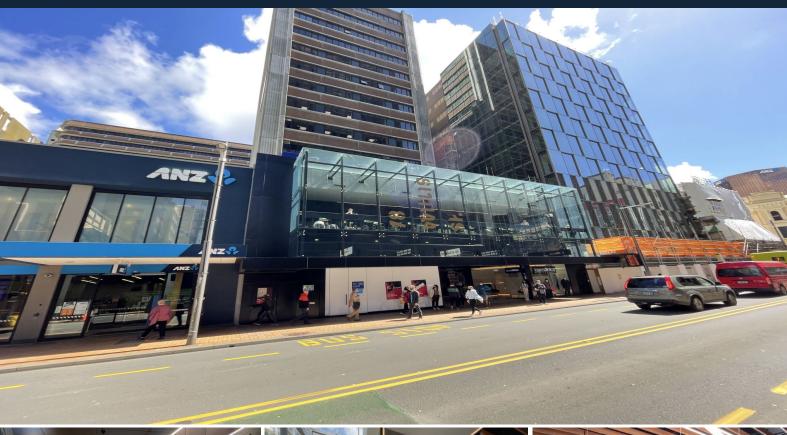

# Level 11/18 Willis Street Wellington Central

### BUILDING DETAILS:

Significant work has been carried out with a full refurbishment and modernised throughout.

Retail shops are on the ground floor with a vibrant food court on the first floor, selling yummy sushi, noodles and satay to name a few.

Other benefits include having City Fitness, childcare centre and a convenience store within the building, with available parking in the Wilsons parking building located directly behind the building.