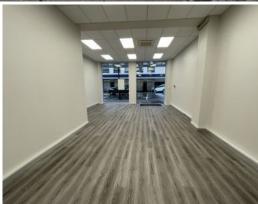

## Ideal CBD Retail Opportunity - 84.5m?

Conveniently located high profile retail space to attract high foot traffic and exposure, with its large glass frontage for showcasing or advertising.

The space (84.5m?) consists of an open plan layout, timber veneer flooring, high stud ceiling and well lit with energy efficient LED lighting with kitchenette area in the rear that could also be used for storage.

## FEATURES:

- Premium CBD location
- High foot traffic location (between Featherston & Lambton Quay)
- Energy efficient LED lighting
- 90% NBS
- High stud
- Easy access to transportation
- Double entry doors