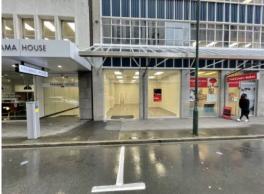

## Ideal CBD Retail Opportunity - 84.5m?

Conveniently located high profile retail space to attract high foot traffic and exposure, with its large glass frontage for showcasing or advertising.

The space (84.5m?) consists of an open plan layout, timber veneer flooring, high stud ceiling and well lit with energy efficient LED lighting with kitchenette area in the rear that could also be used for storage.

## FEATURES:

- Premium CBD location
- High foot traffic location (between Featherston & Lambton Quay)
- Energy efficient LED lighting
- 90% NBS
- High stud
- Easy access to transportation
- Double entry doors