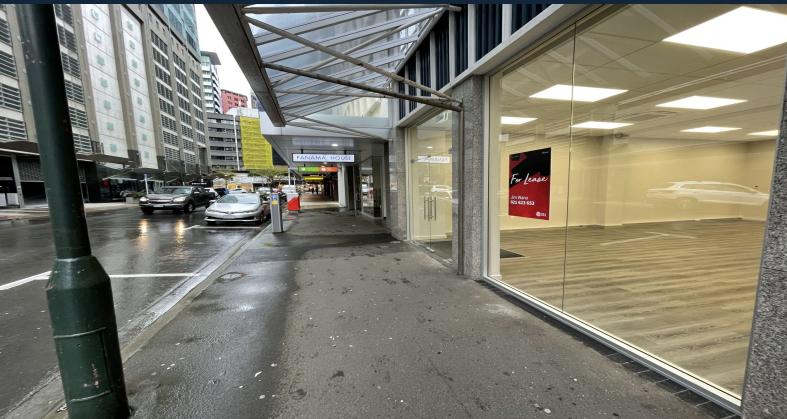

## Ideal CBD Retail Opportunity - 84.5m?

Conveniently located high profile retail space to attract high foot traffic and exposure, with its large glass frontage for showcasing or advertising.

The space (84.5m?) consists of an open plan layout, timber veneer flooring, high stud ceiling and well lit with energy efficient LED lighting with kitchenette area in the rear that could also be used for storage.

## FEATURES:

- Premium CBD location
- High foot traffic location (between Featherston & Lambton Quay)
- Energy efficient LED lighting
- 90% NBS
- High stud
- Easy access to transportation
- Double entry doors