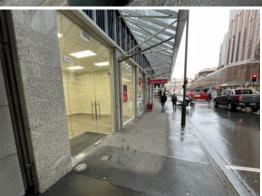

## Ideal CBD Retail Opportunity - 84.5m?

Conveniently located high profile retail space to attract high foot traffic and exposure, with its large glass frontage for showcasing or advertising.

The space (84.5m?) consists of an open plan layout, timber veneer flooring, high stud ceiling and well lit with energy efficient LED lighting with kitchenette area in the rear that could also be used for storage.

## FEATURES:

- Premium CBD location
- High foot traffic location (between Featherston & Lambton Quay)
- Energy efficient LED lighting
- 90% NBS
- High stud
- Easy access to transportation
- Double entry doors